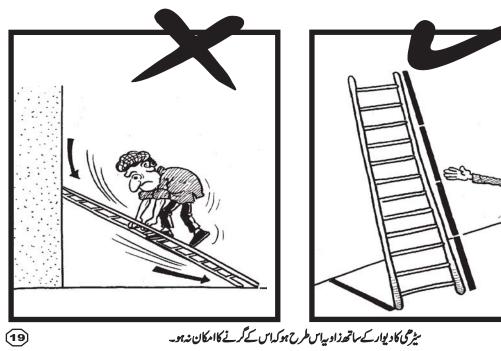

سیرهی کا دیوار کے ساتھ زاویہ اس طرح ہوکہ اس کے گرنے کا امکان ندہو۔

عیانوں کی نقل وحمل کے وقت ان کے او پر سوار نہ ہوں بلکہ ان کی نقل وحمل میں مدوکریں۔

متحرک مچانوں کے استعال سے قبل ان کے پہیوں کوجا مدکریں۔